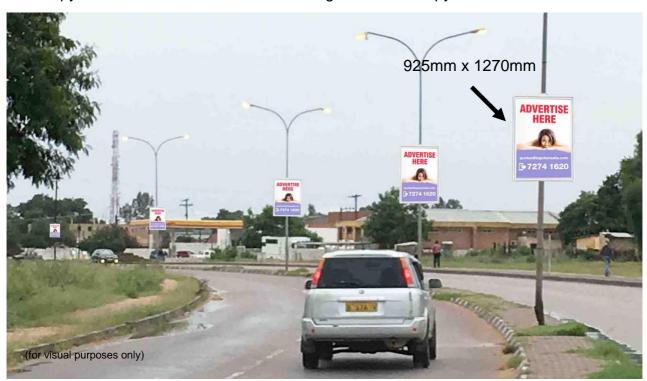

## BILLBOARD MEDIA PROFILE

SITE REF: MA 5

Mahalapye. A1 Road Between two Shell filling stations/ Wimpy. North/ South bound traffic.

**Location:** Mahalapye. Along A1 Between traffic lights near PEP/ Bayport and to or from Wimpy Shell filling station.

Media: Quantity 5 x Single faced units, Size 925mm x 1270mm (Vinyl on Chromadek backing)

Media Costs. (Excl VAT) For monthly rates, production and flighting, please inquire within.

Whatsapp: 7274 1620